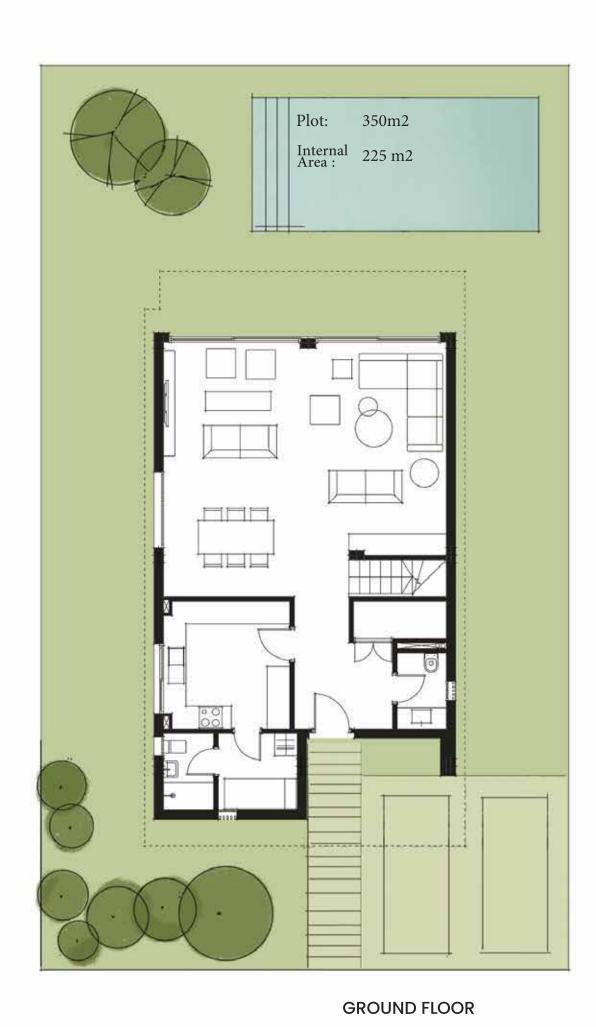

1 5 10m

FIRST FLOOR PENTHOUSE

FIRST FLOOR

PENTHOUSE

0 1 5 1om

GROUND FLOOR FIRST FLOOR

1 5 10m

TOWNHOUSE