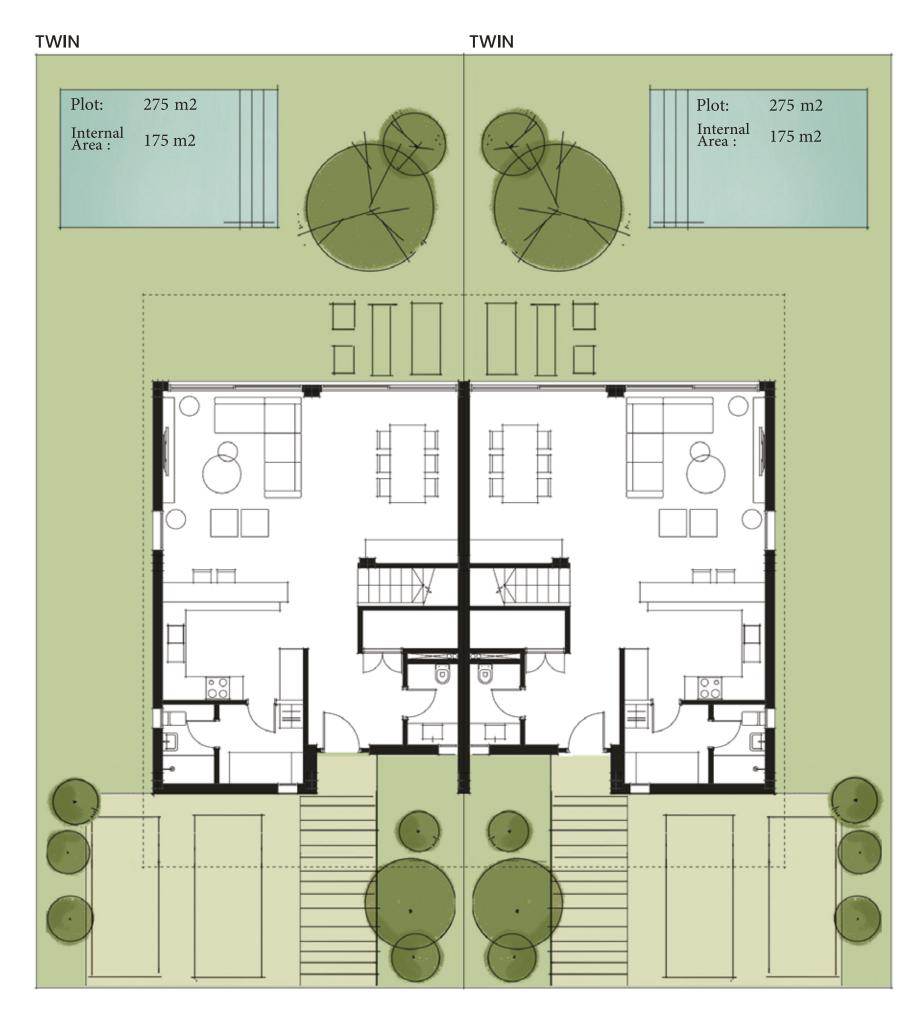

1 5 10m

FIRST FLOOR PENTHOUSE

FIRST FLOOR

PENTHOUSE

0 1 5 1om

GROUND FLOOR FIRST FLOOR

1 5 10m

TOWNHOUSE

**CORNER TOWNHOUSE** 

GROUND FLOOR

FIRST FLOOR

PENTHOUSE

0 1 5 10m

**CORNER TOWNHOUSE + PH** 

o 1 5 10m

CORNER TOWNHOUSE + PH TOWNHOUSE TOWNHOUSE TOWNHOUSE