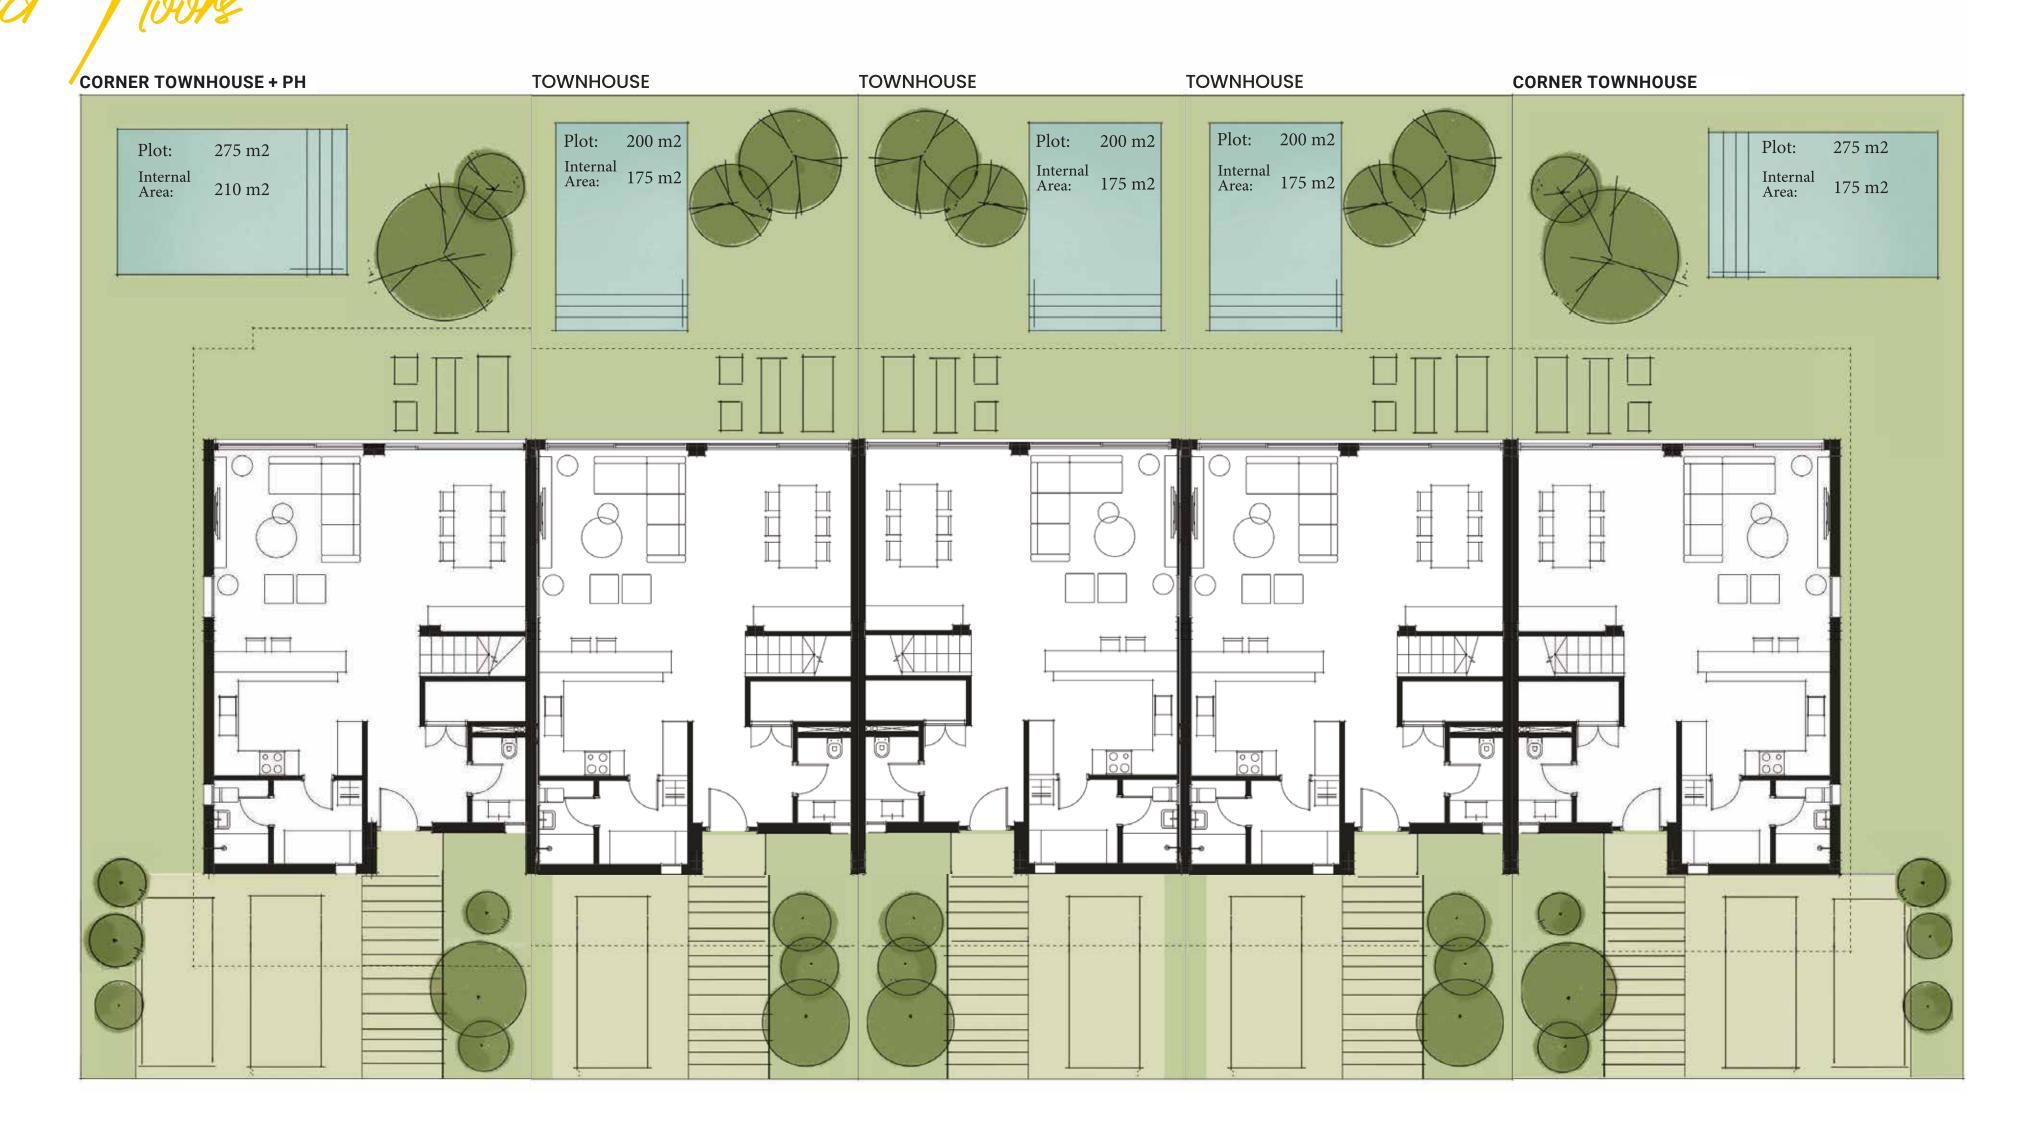

1 5 10m

FIRST FLOOR PENTHOUSE

FIRST FLOOR

PENTHOUSE

0 1 5 1om

GROUND FLOOR FIRST FLOOR

1 5 10m

TOWNHOUSE

**CORNER TOWNHOUSE** 

GROUND FLOOR

FIRST FLOOR

PENTHOUSE

0 1 5 10m

**CORNER TOWNHOUSE + PH** 

o 1 5 10m

CORNER TOWNHOUSE + PH TOWNHOUSE TOWNHOUSE TOWNHOUSE