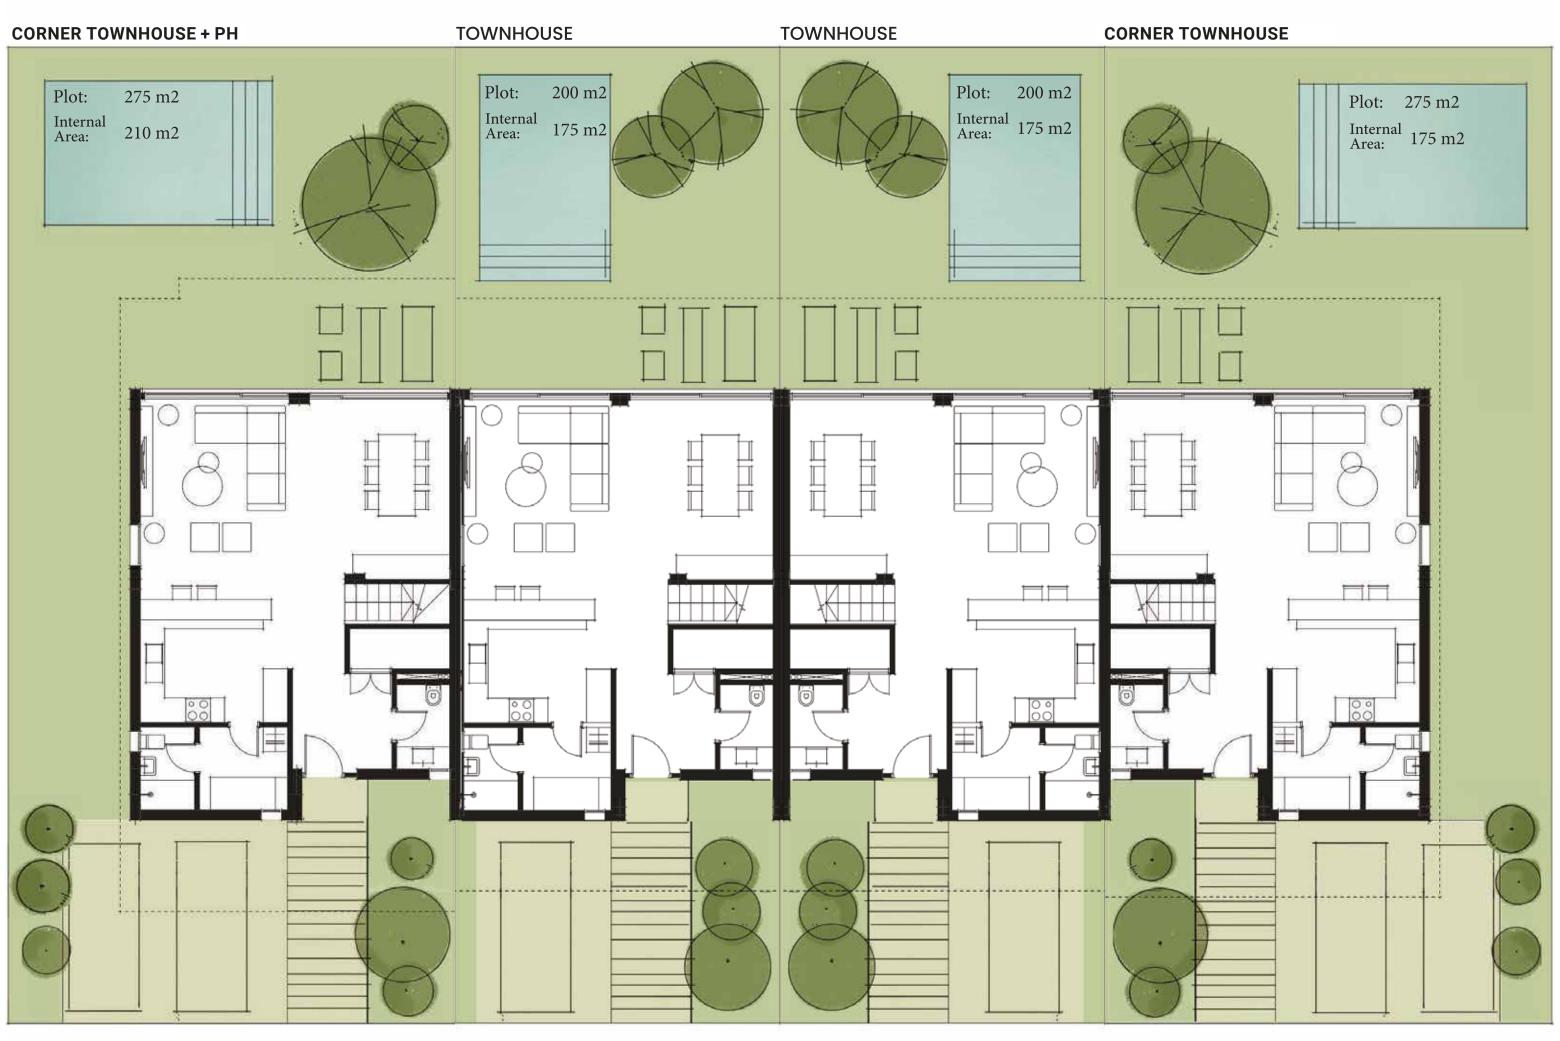

1 5 10m

FIRST FLOOR PENTHOUSE

FIRST FLOOR

PENTHOUSE

0 1 5 1om

GROUND FLOOR FIRST FLOOR

1 5 10m

TOWNHOUSE

**CORNER TOWNHOUSE** 

GROUND FLOOR

FIRST FLOOR

PENTHOUSE

0 1 5 10m

**CORNER TOWNHOUSE + PH** 

o 1 5 10m

CORNER TOWNHOUSE + PH TOWNHOUSE TOWNHOUSE TOWNHOUSE