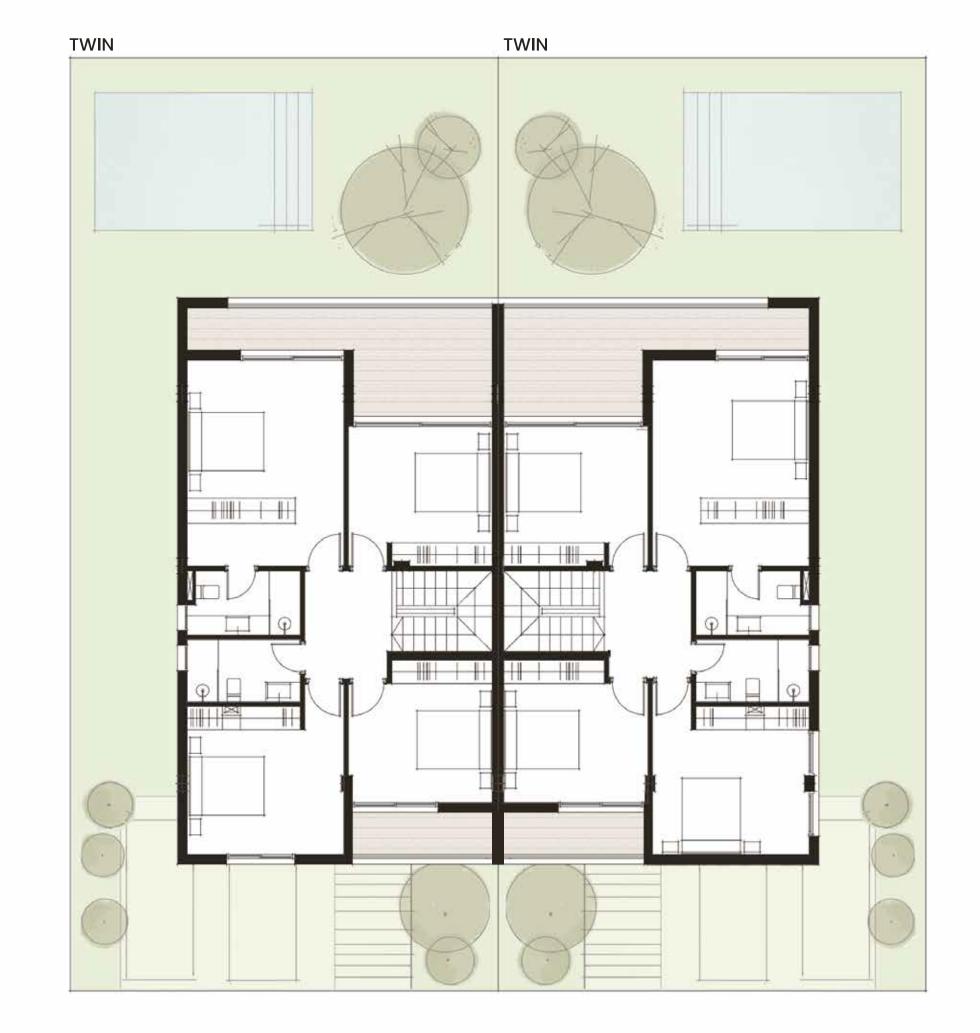

1 5 10m

FIRST FLOOR PENTHOUSE

FIRST FLOOR

PENTHOUSE

0 1 5 1om

GROUND FLOOR FIRST FLOOR

1 5 10m

TOWNHOUSE

**CORNER TOWNHOUSE** 

GROUND FLOOR

FIRST FLOOR

PENTHOUSE

0 1 5 10m

**CORNER TOWNHOUSE + PH** 

o 1 5 10m

CORNER TOWNHOUSE + PH TOWNHOUSE TOWNHOUSE TOWNHOUSE