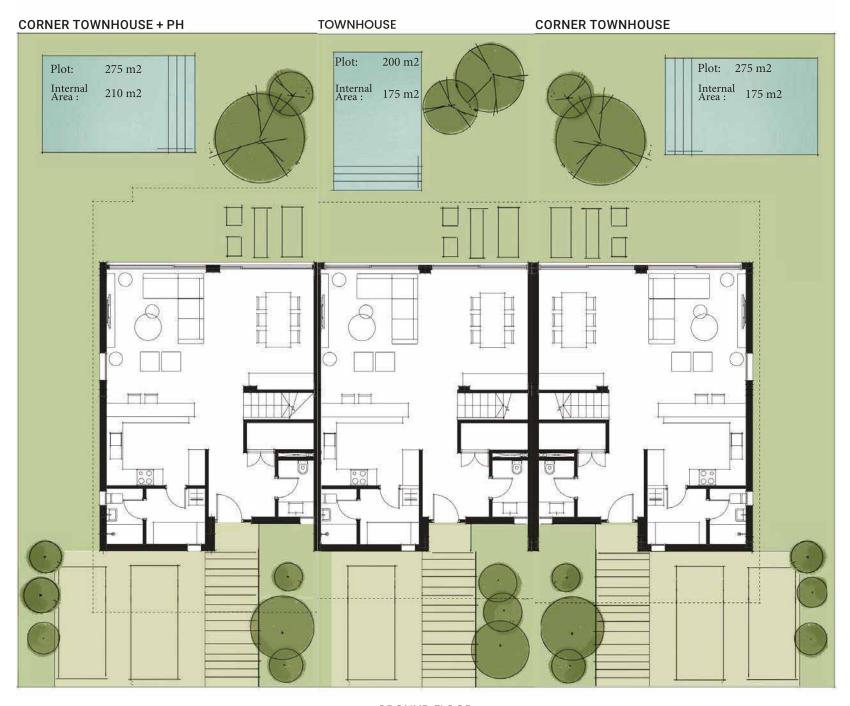

1 5 10m

FIRST FLOOR PENTHOUSE

FIRST FLOOR

PENTHOUSE

0 1 5 1om

GROUND FLOOR FIRST FLOOR

1 5 10m

TOWNHOUSE

**CORNER TOWNHOUSE** 

GROUND FLOOR

FIRST FLOOR

PENTHOUSE

0 1 5 10m

**CORNER TOWNHOUSE + PH** 

o 1 5 10m

CORNER TOWNHOUSE + PH TOWNHOUSE TOWNHOUSE TOWNHOUSE