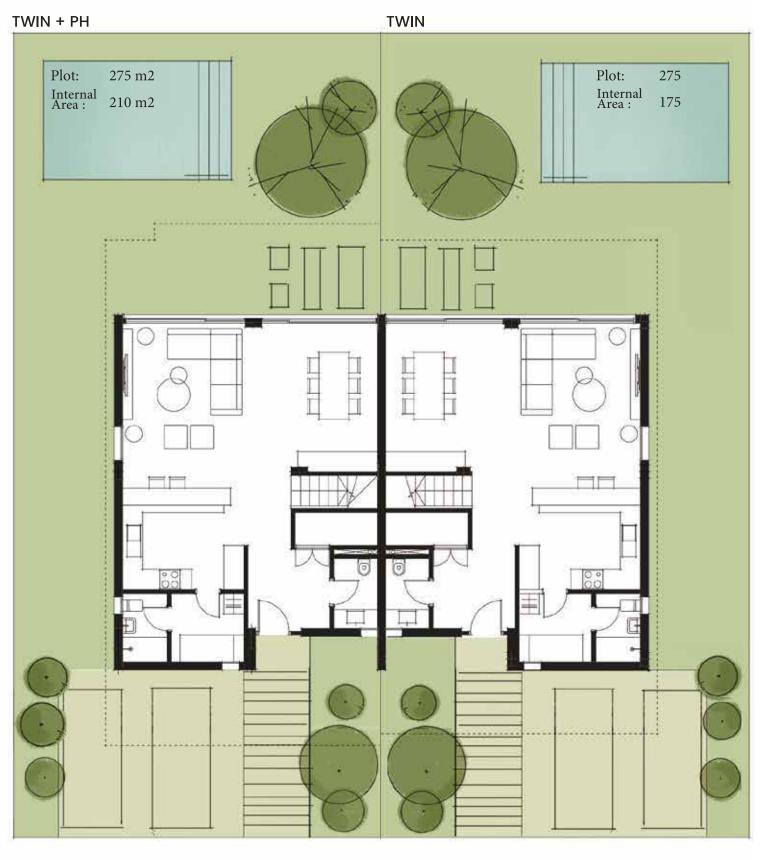

1 5 10m

FIRST FLOOR PENTHOUSE

FIRST FLOOR

PENTHOUSE

0 1 5 1om

GROUND FLOOR FIRST FLOOR

1 5 10m

TOWNHOUSE