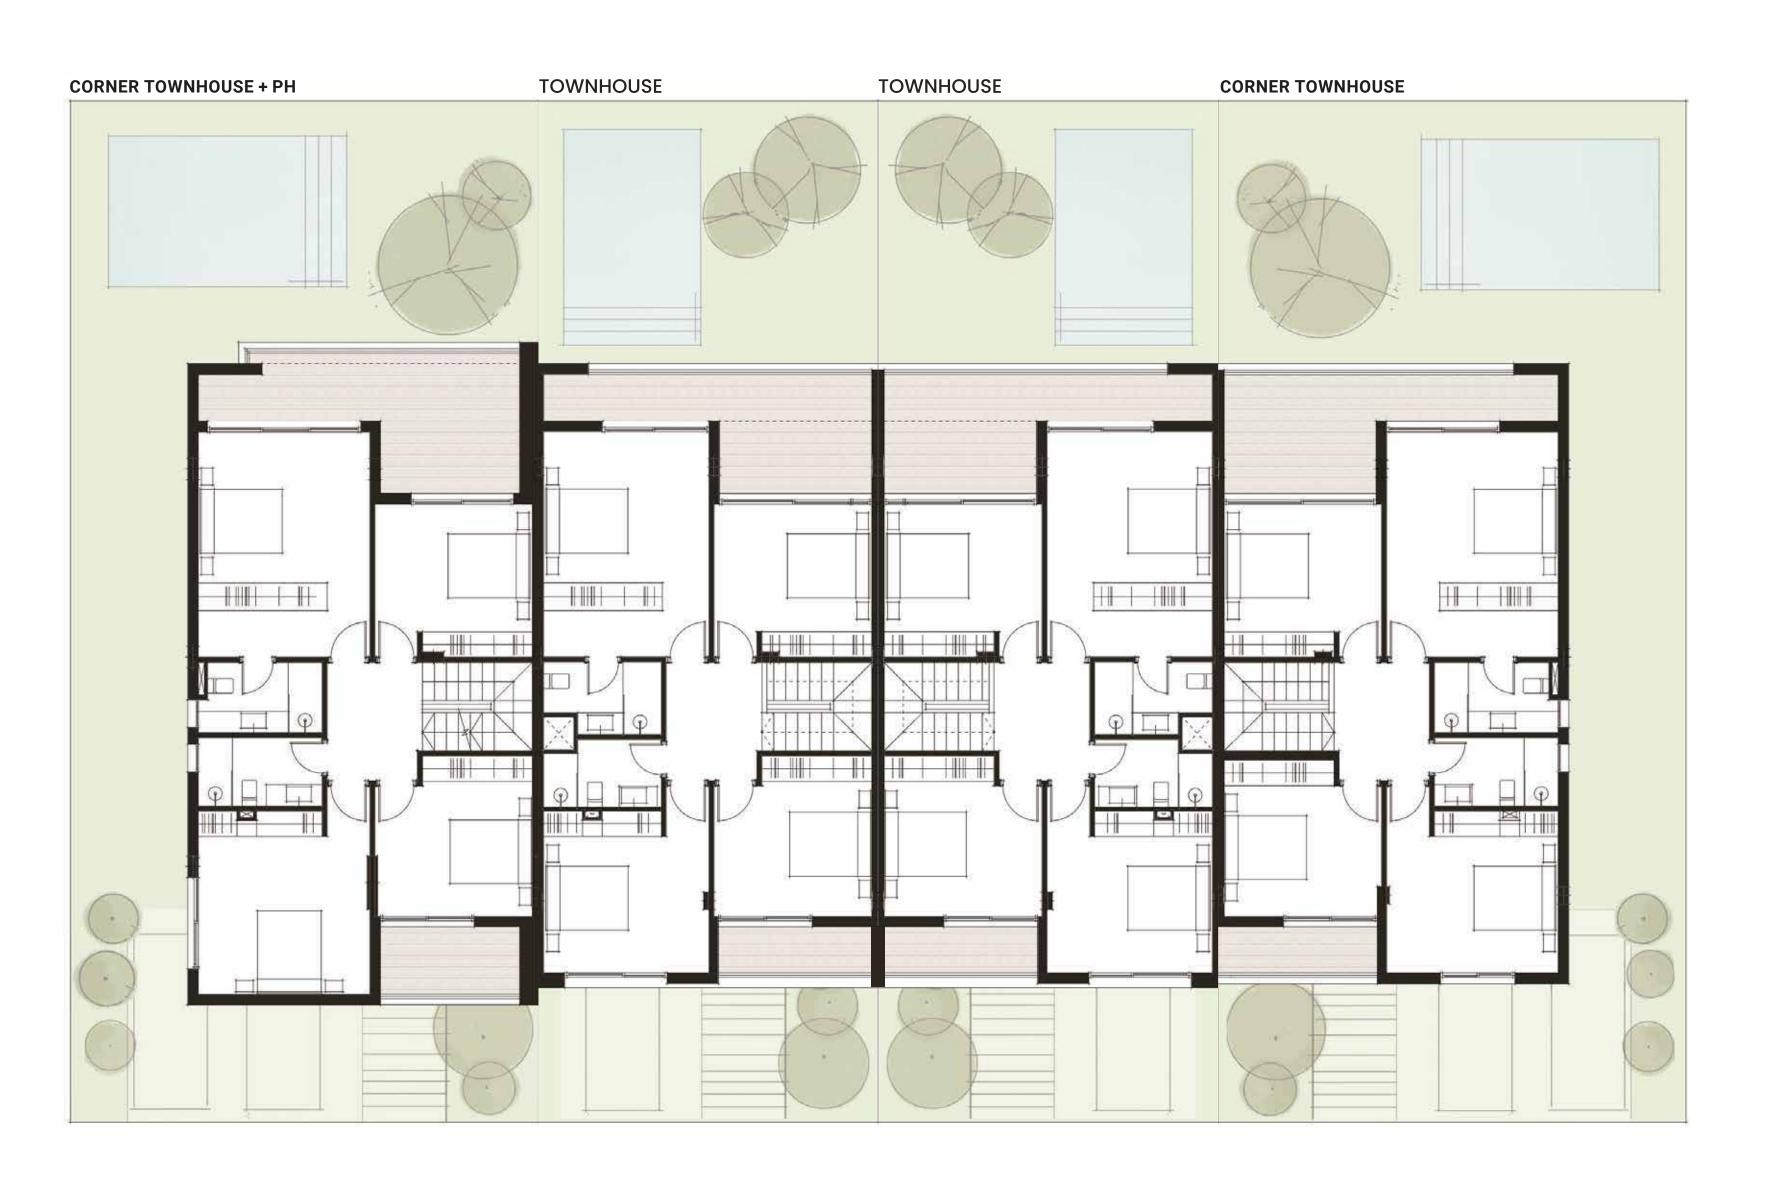

1 5 10m

FIRST FLOOR PENTHOUSE

FIRST FLOOR

PENTHOUSE

0 1 5 1om

GROUND FLOOR FIRST FLOOR

1 5 10m

TOWNHOUSE

**CORNER TOWNHOUSE** 

GROUND FLOOR

FIRST FLOOR

PENTHOUSE

0 1 5 10m

**CORNER TOWNHOUSE + PH** 

o 1 5 10m

CORNER TOWNHOUSE + PH TOWNHOUSE TOWNHOUSE TOWNHOUSE