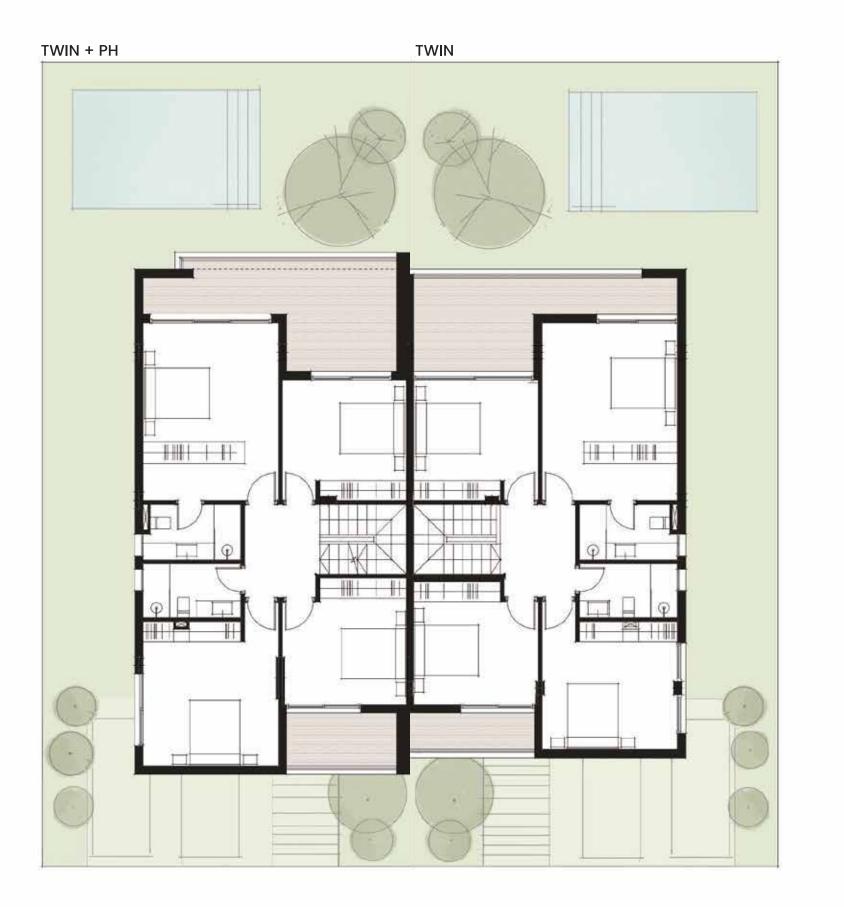

1 5 10m

FIRST FLOOR PENTHOUSE

FIRST FLOOR

PENTHOUSE

0 1 5 1om

GROUND FLOOR FIRST FLOOR

1 5 10m

TOWNHOUSE