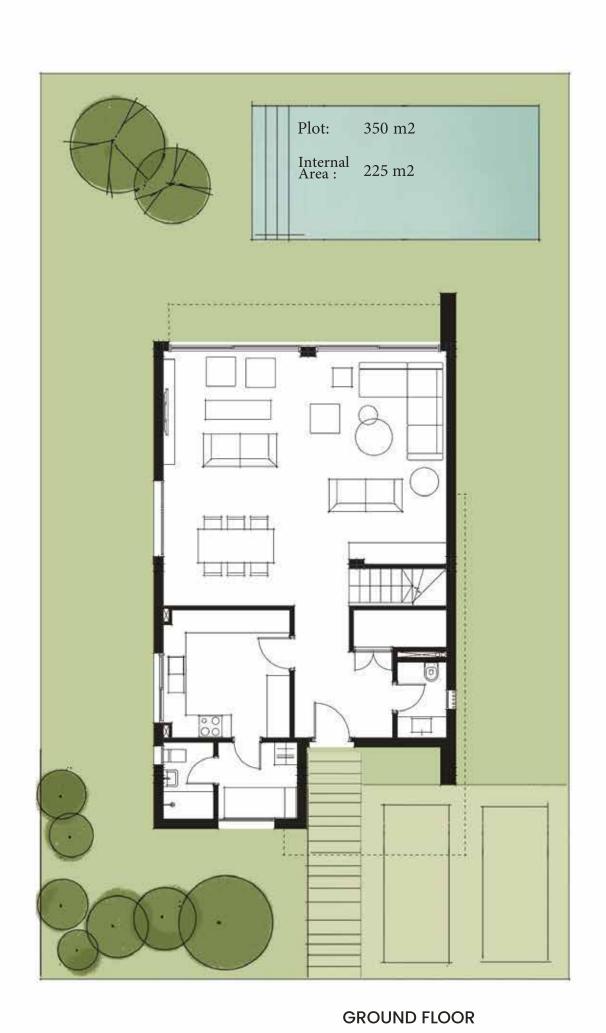

1 5 10m

FIRST FLOOR PENTHOUSE

FIRST FLOOR

PENTHOUSE

0 1 5 1om

GROUND FLOOR FIRST FLOOR

1 5 10m

TOWNHOUSE